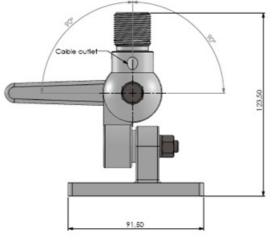

#### MECHANICAL SPECIFICATIONS

| Color                    | White                                                                                         |
|--------------------------|-----------------------------------------------------------------------------------------------|
| Height                   | 124 mm                                                                                        |
| Weight                   | 300 g (Mounting hardware included)                                                            |
| Mounting                 | Bolt-on                                                                                       |
| Mounting place           | On deck or wall                                                                               |
| Mounting<br>Instruction  | NOTE! Not suitable for heavy type antennas                                                    |
| Materials                | Nylon, stainless steel and rubber                                                             |
| Operating<br>Temperature | -40C to +70C                                                                                  |
| For Antenna Types        | For light-weight Marine, Satcom and GPS antennas with US-style internal 1"-14NF threaded base |
| Dimension                | Approx. 91.5 x 65 x 123.5 mm                                                                  |
|                          |                                                                                               |