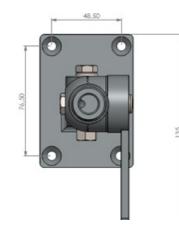

## 4-WAY MOUNT HD 1"-14NF

4-way heavy-duty chrome plated solid brass deck mount (1"-14NF)

- Heavy duty 4-Way tiltable easy lay-down chrome plated solid brass mount for deck/wall mounting of Marine, Satcom and GPS antennas with internal 1"-14NF threaded base
- Stainless steel mounting hardware included

#### MECHANICAL SPECIFICATIONS

| Color                    | Chrome                                                                               |
|--------------------------|--------------------------------------------------------------------------------------|
| Height                   | 120 mm                                                                               |
| Weight                   | 900 g (Mounting Hardware included)                                                   |
| Mounting                 | Bolt-on with supplied screws                                                         |
| Mounting Place           | On deck or wall                                                                      |
| Materials                | Chrome plated solid brass, stainless steel and rubber                                |
| Operating<br>Temperature | -40C to +70C                                                                         |
| For Antenna Types        | For marine, Satcom and GPS antennas with US-style internal 1"-<br>14NF threaded base |
| Dimension                | 93 x 65 x 120 mm                                                                     |