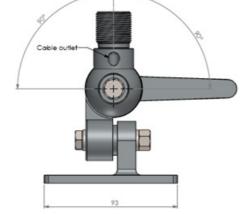

## 4-WAY MOUNT HD 1"-14NF

4-way heavy-duty chrome plated solid brass deck mount (1"-14NF)

- Heavy duty 4-Way tiltable easy lay-down chrome plated solid brass mount for deck/wall mounting of Marine, Satcom and GPS antennas with internal 1"-14NF threaded base
- Stainless steel mounting hardware included

#### MECHANICAL SPECIFICATIONS

| Color                    | Chrome                                                                               |
|--------------------------|--------------------------------------------------------------------------------------|
| Height                   | 120 mm                                                                               |
| Weight                   | 900 g (Mounting Hardware included)                                                   |
| Mounting                 | Bolt-on with supplied screws                                                         |
| Mounting Place           | On deck or wall                                                                      |
| Materials                | Chrome plated solid brass, stainless steel and rubber                                |
| Operating<br>Temperature | -40C to +70C                                                                         |
| For Antenna Types        | For marine, Satcom and GPS antennas with US-style internal 1"-<br>14NF threaded base |
| Dimension                | 93 x 65 x 120 mm                                                                     |