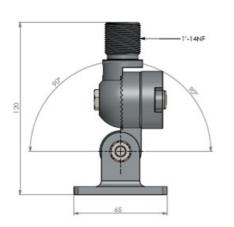

## 4-WAY MOUNT HD 1"-14NF

4-way heavy-duty chrome plated solid brass deck mount (1"-14NF)

- Heavy duty 4-Way tiltable easy lay-down chrome plated solid brass mount for deck/wall mounting of Marine, Satcom and GPS antennas with internal 1"-14NF threaded base
- Stainless steel mounting hardware included

#### MECHANICAL SPECIFICATIONS

| Color                    | Chrome                                                                               |
|--------------------------|--------------------------------------------------------------------------------------|
| Height                   | 120 mm                                                                               |
| Weight                   | 900 g (Mounting Hardware included)                                                   |
| Mounting                 | Bolt-on with supplied screws                                                         |
| Mounting Place           | On deck or wall                                                                      |
| Materials                | Chrome plated solid brass, stainless steel and rubber                                |
| Operating<br>Temperature | -40C to +70C                                                                         |
| For Antenna Types        | For marine, Satcom and GPS antennas with US-style internal 1"-<br>14NF threaded base |
| Dimension                | 93 x 65 x 120 mm                                                                     |