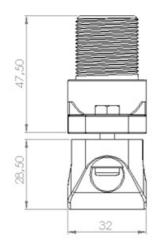

## **GPS RAIL MOUNT NYLON 1"-14NF**

Universal Nylon Rail Mount 1"-14NF for GPS and lightweight antennas

- Universal Rail Mount for light-weight marine, Satcom and GPS antennas with US-style internal 1"-14NF threaded base
- Accepts rails Ø 22 to Ø 26 mm
- Low cost

## MECHANICAL SPECIFICATIONS

| Color                    | White                                                                                         |
|--------------------------|-----------------------------------------------------------------------------------------------|
| Weight                   | 100 g (Hardware included)                                                                     |
| Mounting                 | Clamp                                                                                         |
| Mounting Place           | On horizontal or vertical rail (Ø 22 to 30 mm)                                                |
| Mounting<br>Instruction  | NOTE! Not suitable for heavy type antennas                                                    |
| Materials                | Nylon and stainless steel                                                                     |
| Operating<br>Temperature | -40C to +70C                                                                                  |
| For Antenna Types        | For light-weight marine, Satcom and GPS antennas with US-style internal 1"-14NF threaded base |
| Dimension                | 63 x 32 x 76 mm                                                                               |