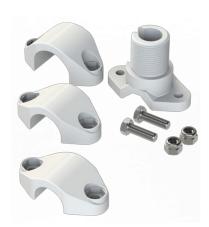

## **GPS RAIL MOUNT NYLON 1"-14NF**

Universal Nylon Rail Mount 1"-14NF for GPS and lightweight antennas

- Universal Rail Mount for light-weight marine, Satcom and GPS antennas with US-style internal 1"-14NF threaded base
- Accepts rails Ø 22 to Ø 26 mm
- Low cost

## MECHANICAL SPECIFICATIONS

| Color                    | White                                                                                         |
|--------------------------|-----------------------------------------------------------------------------------------------|
| Weight                   | 100 g (Hardware included)                                                                     |
| Mounting                 | Clamp                                                                                         |
| Mounting Place           | On horizontal or vertical rail (Ø 22 to 30 mm)                                                |
| Mounting<br>Instruction  | NOTE! Not suitable for heavy type antennas                                                    |
| Materials                | Nylon and stainless steel                                                                     |
| Operating<br>Temperature | -40C to +70C                                                                                  |
| For Antenna Types        | For light-weight marine, Satcom and GPS antennas with US-style internal 1"-14NF threaded base |
| Dimension                | 63 x 32 x 76 mm                                                                               |