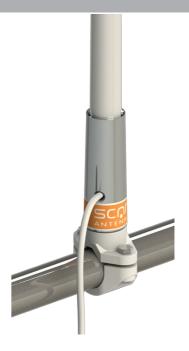

## **GPS RAIL MOUNT NYLON 1"-14NF**

Universal Nylon Rail Mount 1"-14NF for GPS and lightweight antennas

- Universal Rail Mount for light-weight marine, Satcom and GPS antennas with US-style internal 1"-14NF threaded base
- Accepts rails Ø 22 to Ø 26 mm
- Low cost