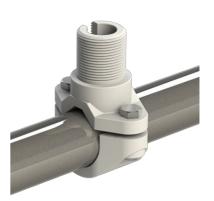

## **GPS RAIL MOUNT NYLON 1"-14NF**

Universal Nylon Rail Mount 1"-14NF for GPS and lightweight antennas

- Universal Rail Mount for light-weight marine, Satcom and GPS antennas with US-style internal 1"-14NF threaded base
- Accepts rails Ø 22 to Ø 26 mm
- Low cost

## MECHANICAL SPECIFICATIONS

| Color                    | White                                                                                         |
|--------------------------|-----------------------------------------------------------------------------------------------|
| Weight                   | 100 g (Hardware included)                                                                     |
| Mounting                 | Clamp                                                                                         |
| Mounting Place           | On horizontal or vertical rail (Ø 22 to 30 mm)                                                |
| Mounting<br>Instruction  | NOTE! Not suitable for heavy type antennas                                                    |
| Materials                | Nylon and stainless steel                                                                     |
| Operating<br>Temperature | -40C to +70C                                                                                  |
| For Antenna Types        | For light-weight marine, Satcom and GPS antennas with US-style internal 1"-14NF threaded base |
| Dimension                | 63 x 32 x 76 mm                                                                               |