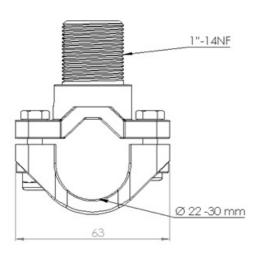

## **GPS RAIL MOUNT NYLON 1"-14NF**

Universal Nylon Rail Mount 1"-14NF for GPS and lightweight antennas

- Universal Rail Mount for light-weight marine, Satcom and GPS antennas with US-style internal 1"-14NF threaded base
- Accepts rails Ø 22 to Ø 26 mm
- Low cost

## MECHANICAL SPECIFICATIONS

| Color                    | White                                                                                         |
|--------------------------|-----------------------------------------------------------------------------------------------|
| Weight                   | 100 g (Hardware included)                                                                     |
| Mounting                 | Clamp                                                                                         |
| Mounting Place           | On horizontal or vertical rail (Ø 22 to 30 mm)                                                |
| Mounting<br>Instruction  | NOTE! Not suitable for heavy type antennas                                                    |
| Materials                | Nylon and stainless steel                                                                     |
| Operating<br>Temperature | -40C to +70C                                                                                  |
| For Antenna Types        | For light-weight marine, Satcom and GPS antennas with US-style internal 1"-14NF threaded base |
| Dimension                | 63 x 32 x 76 mm                                                                               |