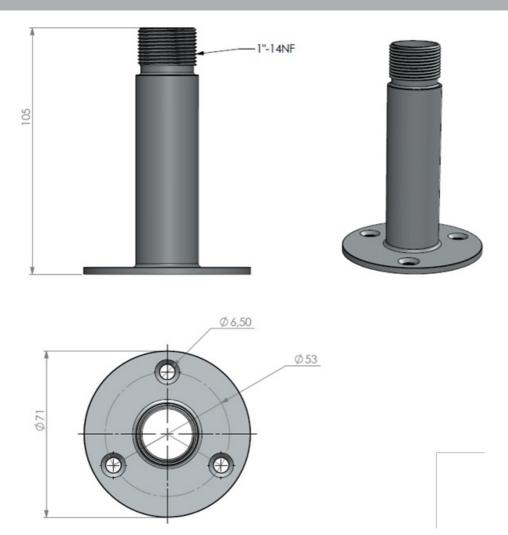

## Stainless steel Flange Deck Mount 1"-14NF

 Polished stainless steel bolt-on Flange Deck Mount for GPS, SATCOM and marine antennas with internal threaded 1"-14NF base

#### MECHANICAL SPECIFICATIONS

| Color          | Polished                                |
|----------------|-----------------------------------------|
| Height         | 105 mm                                  |
| Weight         | 300 g                                   |
| Diameter       | Ø 71 mm                                 |
| Mounting       | Bolt-on (No mounting hardware included) |
| Mounting Place | On deck etc.                            |
| Materials      | Polished stainless steel                |