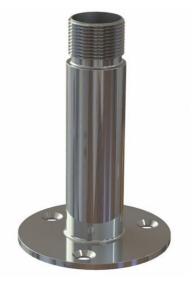

## Stainless steel Flange Deck Mount 1"-14NF

 Polished stainless steel bolt-on Flange Deck Mount for GPS, SATCOM and marine antennas with internal threaded 1"-14NF base

#### MECHANICAL SPECIFICATIONS

| Color          | Polished                                |
|----------------|-----------------------------------------|
| Height         | 105 mm                                  |
| Weight         | 300 g                                   |
| Diameter       | Ø 71 mm                                 |
| Mounting       | Bolt-on (No mounting hardware included) |
| Mounting Place | On deck etc.                            |
| Materials      | Polished stainless steel                |