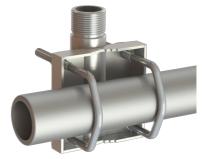

#### Stainless Steel Mast/Rail Mounting Bracket G1"-11

- Polished marine grade AISI-316 stainless steel pole bracket for
- Easy mounting on vertical and horizontal poles
- Especially made for installation of maritime antennas with 1" Revolving Nut bases
- Stainless steel hardware included

#### MECHANICAL SPECIFICATIONS

| Color             | Polished                                                                                                                   |
|-------------------|----------------------------------------------------------------------------------------------------------------------------|
| Weight            | 800 g (Hardware included)                                                                                                  |
| Mounting          | On pole or rail with supplied U-bolts                                                                                      |
| Mounting Place    | On vertical or horizontal pole or rail with diameter Ø 30-60 mm.<br>Optionally mounting on wall with screws (not supplied) |
| Materials         | Polished marine grade AISI-316 stainless steel                                                                             |
| For Antenna Types | All Marine and Base Station Antennas with the 1" Revolving Nut<br>Mounting System                                          |
| Dimension         | 130 x 92.5 x 47 mm                                                                                                         |