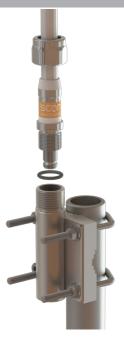

#### Stainless Steel Mast/Rail Mounting Bracket G1"-11

- Polished marine grade AISI-316 stainless steel pole bracket for
- Easy mounting on vertical and horizontal poles
- Especially made for installation of maritime antennas with 1" Revolving Nut bases
- Stainless steel hardware included

#### MECHANICAL SPECIFICATIONS

| Color             | Polished                                                                                                                   |
|-------------------|----------------------------------------------------------------------------------------------------------------------------|
| Weight            | 800 g (Hardware included)                                                                                                  |
| Mounting          | On pole or rail with supplied U-bolts                                                                                      |
| Mounting Place    | On vertical or horizontal pole or rail with diameter Ø 30-60 mm.<br>Optionally mounting on wall with screws (not supplied) |
| Materials         | Polished marine grade AISI-316 stainless steel                                                                             |
| For Antenna Types | All Marine and Base Station Antennas with the 1" Revolving Nut<br>Mounting System                                          |
| Dimension         | 130 x 92.5 x 47 mm                                                                                                         |