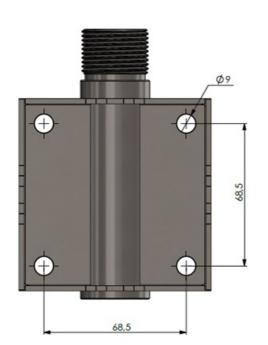

#### MECHANICAL SPECIFICATIONS

| Color             | Polished                                                                                                                   |
|-------------------|----------------------------------------------------------------------------------------------------------------------------|
| Weight            | 800 g (Hardware included)                                                                                                  |
| Mounting          | On pole or rail with supplied U-bolts                                                                                      |
| Mounting Place    | On vertical or horizontal pole or rail with diameter Ø 30-60 mm.<br>Optionally mounting on wall with screws (not supplied) |
| Materials         | Polished marine grade AISI-316 stainless steel                                                                             |
| For Antenna Types | All Marine and Base Station Antennas with the 1" Revolving Nut<br>Mounting System                                          |
| Dimension         | 130 x 92.5 x 47 mm                                                                                                         |