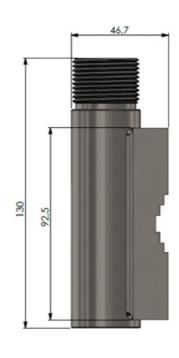

#### MECHANICAL SPECIFICATIONS

| Color             | Polished                                                                                                                   |
|-------------------|----------------------------------------------------------------------------------------------------------------------------|
| Weight            | 800 g (Hardware included)                                                                                                  |
| Mounting          | On pole or rail with supplied U-bolts                                                                                      |
| Mounting Place    | On vertical or horizontal pole or rail with diameter Ø 30-60 mm.<br>Optionally mounting on wall with screws (not supplied) |
| Materials         | Polished marine grade AISI-316 stainless steel                                                                             |
| For Antenna Types | All Marine and Base Station Antennas with the 1" Revolving Nut<br>Mounting System                                          |
| Dimension         | 130 x 92.5 x 47 mm                                                                                                         |