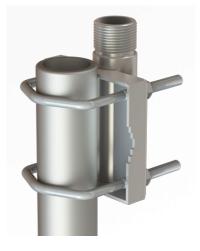

#### Stainless Steel Mast/Rail Mounting Bracket G1"-11

- Polished marine grade AISI-316 stainless steel pole bracket for
- Easy mounting on vertical and horizontal poles
- Especially made for installation of maritime antennas with 1" Revolving Nut bases
- Stainless steel hardware included

#### MECHANICAL SPECIFICATIONS

| Color             | Polished                                                                                                                   |
|-------------------|----------------------------------------------------------------------------------------------------------------------------|
| Weight            | 800 g (Hardware included)                                                                                                  |
| Mounting          | On pole or rail with supplied U-bolts                                                                                      |
| Mounting Place    | On vertical or horizontal pole or rail with diameter Ø 30-60 mm.<br>Optionally mounting on wall with screws (not supplied) |
| Materials         | Polished marine grade AISI-316 stainless steel                                                                             |
| For Antenna Types | All Marine and Base Station Antennas with the 1" Revolving Nut<br>Mounting System                                          |
| Dimension         | 130 x 92.5 x 47 mm                                                                                                         |