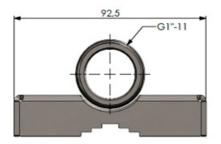

#### MECHANICAL SPECIFICATIONS

| Color             | Polished                                                                                                                   |
|-------------------|----------------------------------------------------------------------------------------------------------------------------|
| Weight            | 800 g (Hardware included)                                                                                                  |
| Mounting          | On pole or rail with supplied U-bolts                                                                                      |
| Mounting Place    | On vertical or horizontal pole or rail with diameter Ø 30-60 mm.<br>Optionally mounting on wall with screws (not supplied) |
| Materials         | Polished marine grade AISI-316 stainless steel                                                                             |
| For Antenna Types | All Marine and Base Station Antennas with the 1" Revolving Nut<br>Mounting System                                          |
| Dimension         | 130 x 92.5 x 47 mm                                                                                                         |