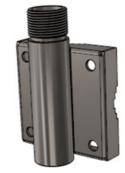

#### Stainless Steel Mast/Rail Mounting Bracket G1"-11

- Polished marine grade AISI-316 stainless steel pole bracket for
- Easy mounting on vertical and horizontal poles
- Especially made for installation of maritime antennas with 1" Revolving Nut bases
- Stainless steel hardware included